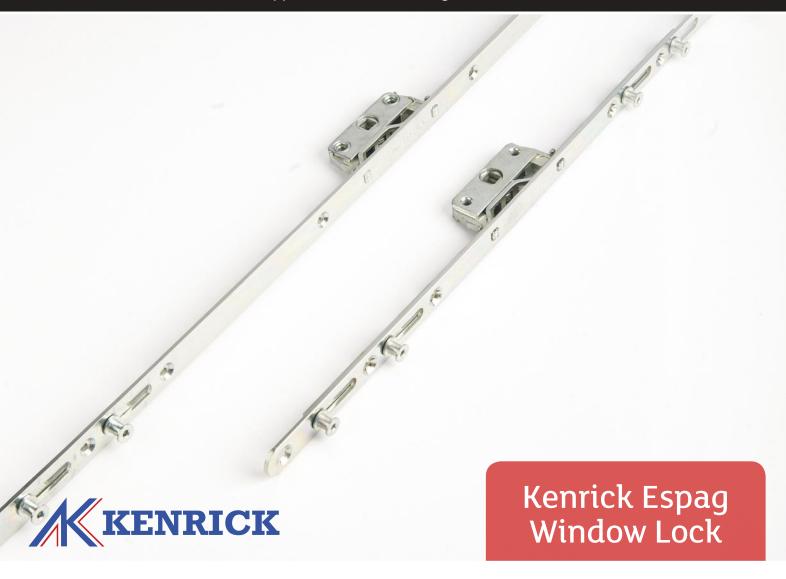

Durable and easy to install, the Kenrick Espag window lock comes with a 10-year mechanical guarantee, and features adjustable mushroom cams. To ensure a lifetime of smooth operation, the lock has been successfully tested to 100,000 cycles, and has undergone a minimum of 240-hour salt-spray testing, exceeding BSEN 1670:2007, and making it an ideal fit for coastal properties.

## **Features and Specifications:**

- 62mm Robust unhanded die-cast gearbox
- · Profile related keeps with night vent facility
- · 20mm and 22mm backset
- Bar-sizes from 250mm to 1200mm
- 8mm and 10mm cam heights
- 10-year mechanical guarantee
- Tested to 100,000 cycles