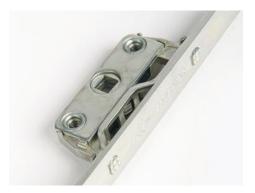

Durable and easy to install, the Kenrick Espag window lock comes with a 10-year mechanical guarantee, and features adjustable mushroom cams. To ensure a lifetime of smooth operation, the lock has been successfully tested to 100,000 cycles, and has undergone a minimum of 240-hour salt-spray testing, exceeding BSEN 1670:2007, and making it an ideal fit for coastal properties.

## **Features and Specifications:**

- 62mm Robust unhanded die-cast gearbox
- · Profile related keeps with night vent facility
- · 20mm and 22mm backset
- Bar-sizes from 250mm to 1200mm
- 8mm and 10mm cam heights
- 10-year mechanical guarantee
- Tested to 100,000 cycles