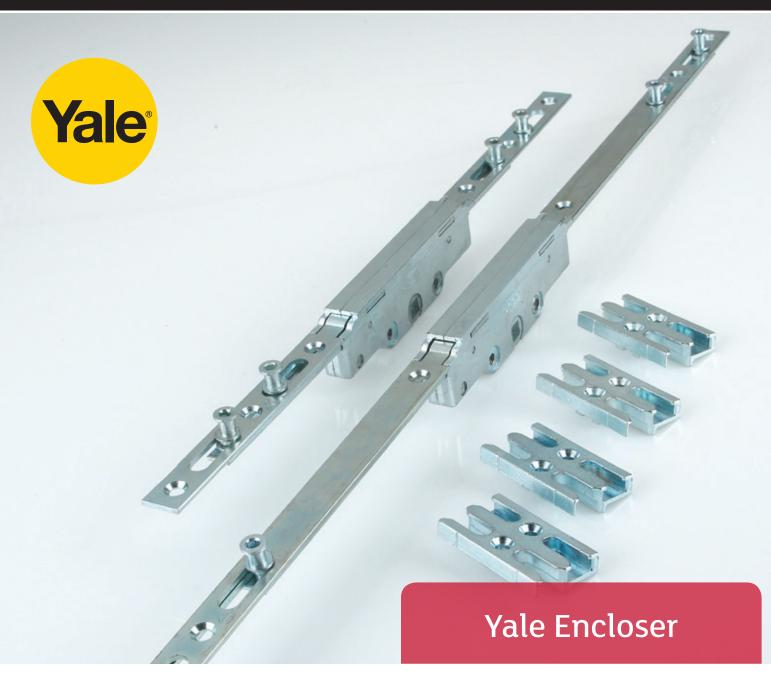

Total Hardware - Nationwide supplier of market leading window and door hardware for the trade.

Exceptionally secure thanks to its bi-directional locking cams, the Yale Encloser is a Secured-by-Design product suitable for all PVC-u window systems and sash sizes, from 270mm to 1400mm.

The fast-fitting locking solution requires absolutely no cropping and allows for quick and simple compression adjustment. The Encloser window lock is available in 7 models with 2, 4 and 8 mushrooms.

## . . . . . . .

- Features and Specifications:
- Bi-directional locking cams
- 7.7mm, 9mm and 10.5mm cam heights
- 20mm and 22mm backset variants
- Available in 7 models with 2, 4 and 8 mushrooms
- Quick and easy compression adjustment
- Compatible with sash sizes from 270mm to 1400mm
- Included in the Yale Lifetime Guarantee (terms and conditions apply)
- Tested to 50,000 cycles
- Corrosion resistance to EN1670:2007 Grade 4