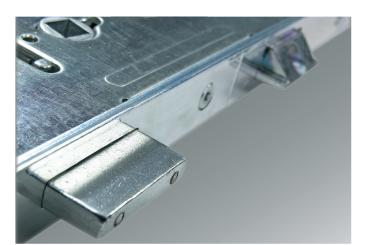

## Yale Lockmaster Door Lock

Britain's most popular multi-point door locking system features a centre hook dead-bolt, which provides enhanced anti-separation security, and is available with multiple options to satisfy a large variety of security requirements.

## Features and Specifications:

- Britain's best-selling lock
- Secured by Design
- PAS24 tested
- Tested to 200,000 full cycles
- 3 opposing steel hooks and 2 steel anti-lift pins
- 2 or 4 roller cam option
- Dual or Single Spindle options
- Silver passivated faceplate
- 1 piece or individual keep option available
- Extendable Top and Bottom option available