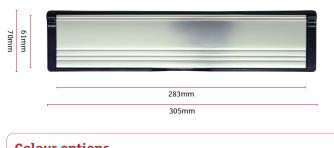

## **Product Dimensions**

Securing your supply chain

Total Ha

The 12 inch Quantum Economy Letterplate is perfect for keeping production costs at bay, while delivering high performances in terms of functionality and durability.

Available in two sleeve depths, 20-40mm for uPVC doors and 40-80mm for composites or timber, these letterplates come with both internal and external flaps, with the latter opening to 180° to prevent it from breaking when in use.