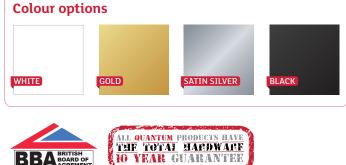

## **Features and Specifications:**

- External weather seal & internal draught proof brushes
- 20/40mm and 40/80mm depth sleeves available
- 180 degree exterior flap opening
- Black plastic frame
- Resistant, flexible springs for enhanced durability and ease of operation
- Exterior blind bolts
- 5 year guarantee against tarnish on all finishes
- 10 year mechanical guarantee