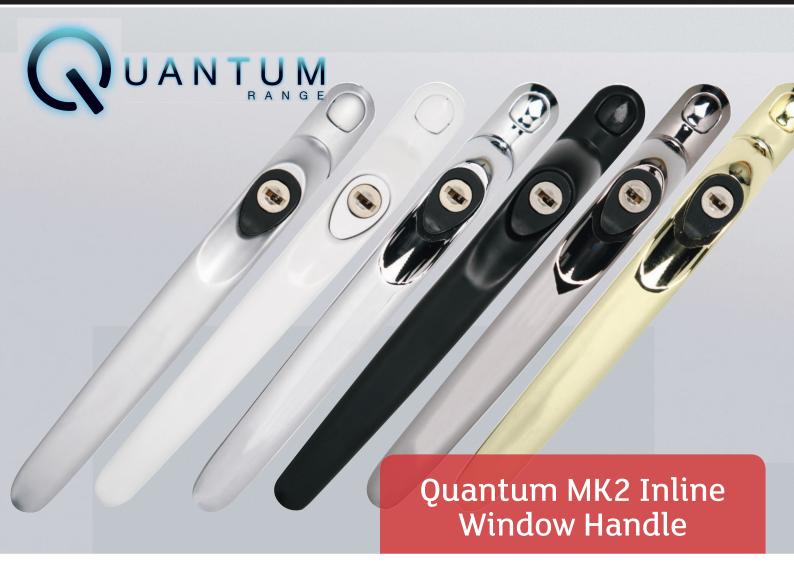

Designed to offer maximum clearance in operation, the Quantum MK2 Inline window handles are both attractive, as well as highly functional. Suitable for PVC-U and aluminium frames, these handles allow for the smooth operation of the window and come with a 10-year guarantee and BBA accreditation. Available in 6 finishes, our MK2 Inline window handles are part of our fully suited range of premium hardware, Quantum.

- · Non-locking green button version available
- Supplied with screws, key & non-locking insert as standard
- Six finishes available: White, Gold, Chrome, Satin Silver, Black and Flint
- 10-year mechanical guarantee
- BBA approved
- · Coating tested to BS.EN: 2007 Grade 4