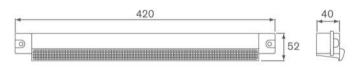

Total Hardware - Nationwide supplier of market leading window and door hardware for the trade.

ERF. 191GE 153

# Greenwood Acoustic Vents



#### External



### Acoustic spacer



#### Internal



## Features and Specifications:

- Provids outstanding Dn,e,w; 42dB(A) for areas with high external noise transmission
- Humidity control regulates the supply of fresh air effectively throughout the day
- Manual overide control option for occupants to ensure comfort at all times
- Upward air deflection to eliminate draughts
- Manufactured from ABS white as standard

## For more information call 0113 243 2255 or visit www.totalhardwareltd.co.uk