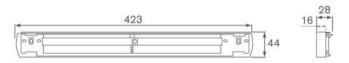

Total Hardware - Nationwide supplier of market leading window and door hardware for the trade.

ERF. 191GE 153

# Greenwood Acoustic Vents



#### External



### Acoustic spacer



#### Internal



## Features and Specifications:

- Provids outstanding Dn,e,w; 42dB(A) for areas with high external noise transmission
- Humidity control regulates the supply of fresh air effectively throughout the day
- Manual overide control option for occupants to ensure comfort at all times
- Upward air deflection to eliminate draughts
- Manufactured from ABS white as standard

## For more information call 0113 243 2255 or visit www.totalhardwareltd.co.uk