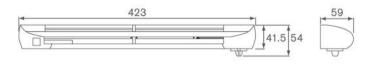

Total Hardware - Nationwide supplier of market leading window and door hardware for the trade.

ERF. 191GE 153

# Greenwood Acoustic Vents



#### External



### Acoustic spacer



#### Internal



## Features and Specifications:

- Provids outstanding Dn,e,w; 42dB(A) for areas with high external noise transmission
- Humidity control regulates the supply of fresh air effectively throughout the day
- Manual overide control option for occupants to ensure comfort at all times
- Upward air deflection to eliminate draughts
- Manufactured from ABS white as standard

## For more information call 0113 243 2255 or visit www.totalhardwareltd.co.uk