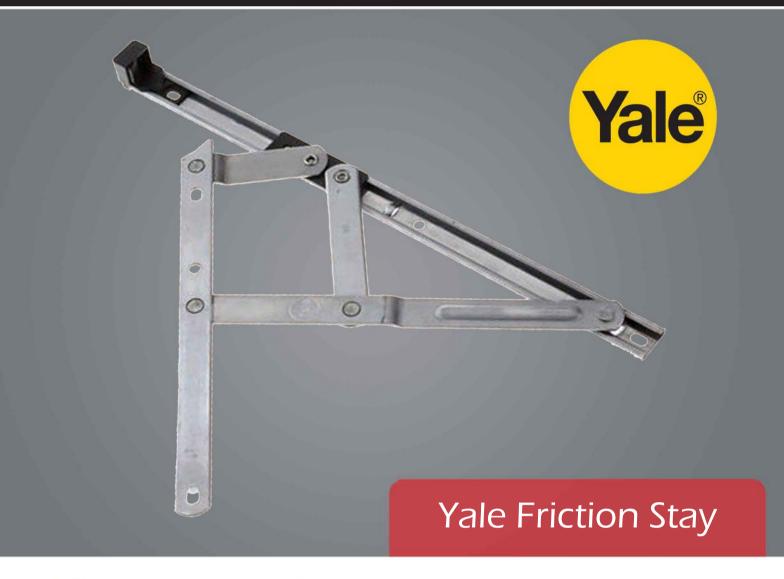

## **Features and Specifications:**

- Excellent weather sealing and draught proofing performance from extended enclosed end cap and asymmetrical vent arm.
- Compatible with PCVu, timber and aluminim windows
- Standard and highline stack heights
- Slider with friction
- Made from ferritic stainless steel
- 10 Year mechanical quarantee.
- Endurance tested to 20,000 cycles
- Corrosion tested to 96 hours BS EN 1670 Grade 3
- Tested to BS6375 parts 1 and 2 for window performance
- Secured by Design compliant when fitted with Yale Ancillary Security Devices