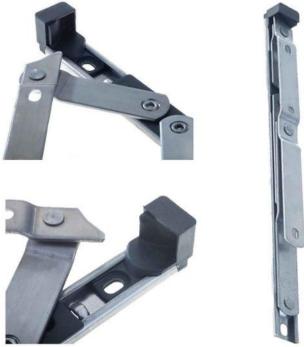

## **Features and Specifications:**

- Excellent weather sealing and draught proofing performance from extended enclosed end cap and asymmetrical vent arm.
- Compatible with PCVu, timber and aluminim windows
- Standard and highline stack heights
- Slider with friction
- Made from ferritic stainless steel
- 10 Year mechanical quarantee.
- Endurance tested to 20,000 cycles
- Corrosion tested to 96 hours BS EN 1670 Grade 3
- Tested to BS6375 parts 1 and 2 for window performance
- Secured by Design compliant when fitted with Yale Ancillary Security Devices