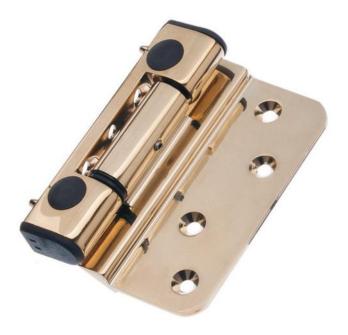

## Challenger 3D Composite Hinge

Perfectly designed for timber and composite doors, the Challenger 3D Composite Door Hinge is easy to fit and allows for three-dimensional adjustments: width, height and compression. Ensuring long-term, smooth performance of the door, the 3D composite hinge is also fitted with a security grub screw to prevent the removal of pin.

## **Features and Specifications:**

- Adjustability: lateral +2mm/-2mm; height +3mm; compression +0.5mm/-0.5mm
- Tested to over 50,000 cycles
- Max. weight per door is 100 Kg with three hinges
- Tested to BN EN 1679:2007 for corrosion resistance
- · Stainless steel security grub screw & hinge pins
- Hinge length 100mm
- · Hinge width 16mm