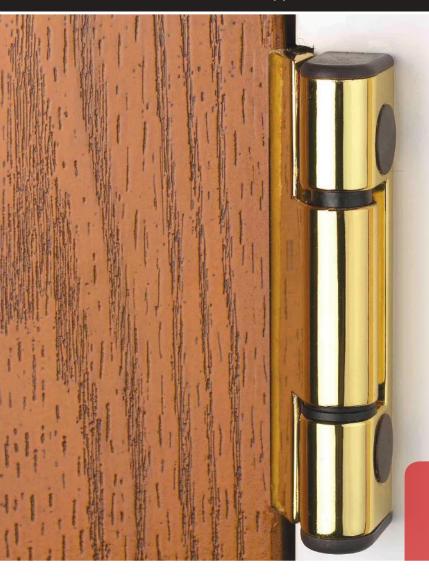

## Challenger 3D Composite Hinge

Perfectly designed for timber and composite doors, the Challenger 3D Composite Door Hinge is easy to fit and allows for three-dimensional adjustments: width, height and compression. Ensuring long-term, smooth performance of the door, the 3D composite hinge is also fitted with a security grub screw to prevent the removal of pin.

## **Features and Specifications:**

- Adjustability: lateral +2mm/-2mm; height +3mm; compression +0.5mm/-0.5mm
- Tested to over 50,000 cycles
- Max. weight per door is 100 Kg with three hinges
- Tested to BN EN 1679:2007 for corrosion resistance
- · Stainless steel security grub screw & hinge pins
- Hinge length 100mm
- · Hinge width 16mm