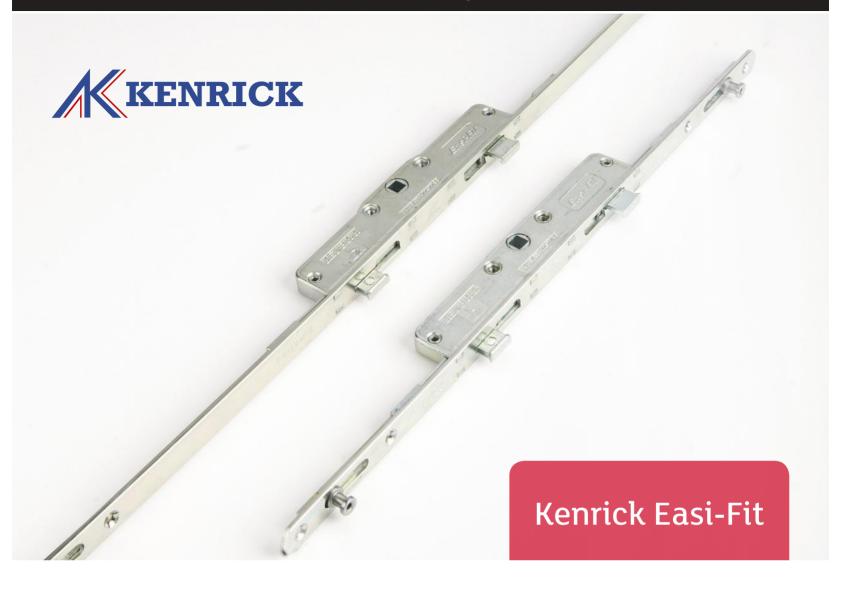

Total Hardware - Nationwide supplier of market leading window and door hardware for the trade.

Kenrick Easi-Fit is a market leading window lock offering first rate security, as well as longevity and reliability. Featuring a patented high-security claw locking, Easi-Fit is Secured-by-Design accredited, and capable of achieving the PS24 standard, delivering guaranteed security for any window.

Robust and durable, the lock offers lifelong smooth operation, as proven by the 100,000 cycles test and the 240-hour salt spray testing exceeding BSEN 1670:2007.

## **Features and Specifications:**

- Secured by Design
- · Bi-directional die cast claws
- · Patented high-security locking
- · PAS24 capable
- Available in 20mm and 22mm backset gearbox
- · Robust unhanded die-cast gearbox
- Profile related keeps with night vent feature
- Tested to 100,000 cycles
- 10-year mechanical guarantee