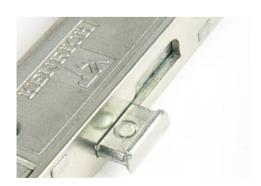

## **Features and Specifications:**

- Secured by Design
- · Bi-directional die cast claws
- · Patented high-security locking
- · PAS24 capable
- Available in 20mm and 22mm backset gearbox
- · Robust unhanded die-cast gearbox
- Profile related keeps with night vent feature
- Tested to 100,000 cycles
- 10-year mechanical guarantee