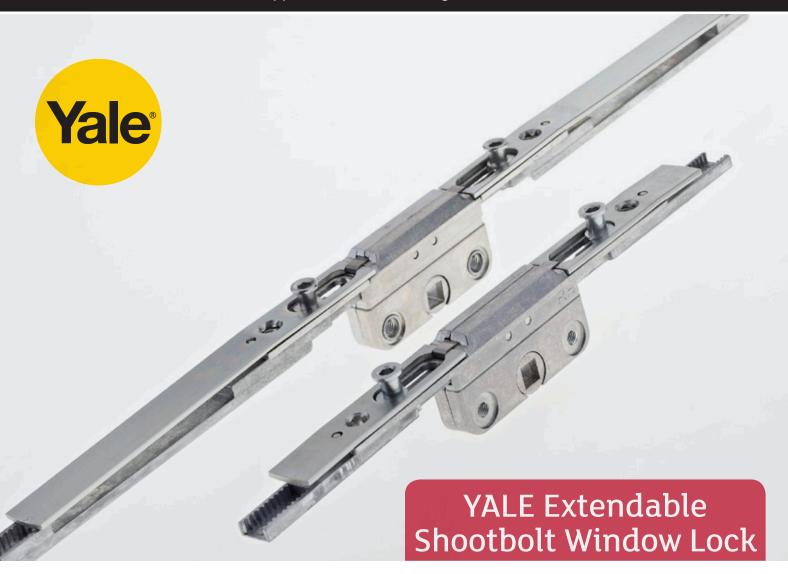

The non-cropping Yale shootbolt window lock combines high security with efficient manufacturing. Extremely versatile, the extendable shootbolt lock is suitable for all PVC-u window systems, covering all window sizes from 476mm to 1520mm without having to cut the shootbolt extensions.

Equipped with adjustable mushroom cams for superior anti-separation performance, together with simple compression adjustment, the Yale Extendable shootbolt window lock is available in 7 non-crop shootbolt sizes.

## **Features and Specifications:**

- Non-crop shootbolt system
- Available in 7 non-crop shootbolt rod sizes
- · Wide selection of keeps suitable for all profiles
- Adjustable 7.7mm and 9mm mushroom cams
- · 20mm and 22mm backsets
- Sash sizes 476mm to 1520mm
- Corrosion resistance to EN1670:2007 Grade 4
- Tested to 50,000 cycles
- Yale Lifetime quarantee (terms and conditions apply)