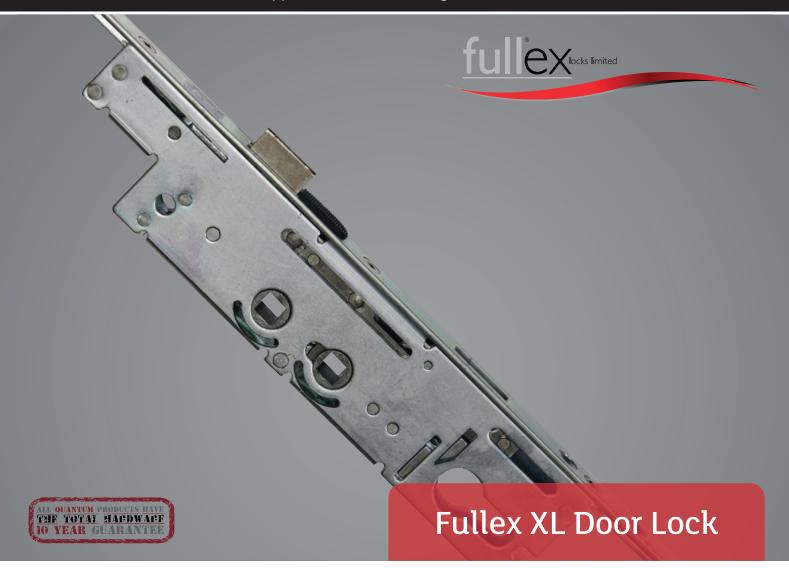

Featuring a centre hook and two steel anti-lift bolts, the Fullex XL uPVC door lock can be specified with two or four roller cams. The lock is extendable top and bottom as standard, making it highly versatile.

The Fullex XL locks have been designed to offer maximum security, reliability and smooth operation, and are suitable for a wide range of applications.

## **Features and Specifications:**

- · Maximum security and reliability
- Secured by Design
- · PAS24 tested
- Tested to 200,000 full cycles
- 3 opposing steel hooks and 2 steel anti-lift pins
- 2 or 4 roller cam option
- Dual or Single Spindle options
- Silver passivated faceplate
- · Latch hold back snib on all locks
- 1 piece or individual keep option available
- · Extendable Top and Bottom as standard