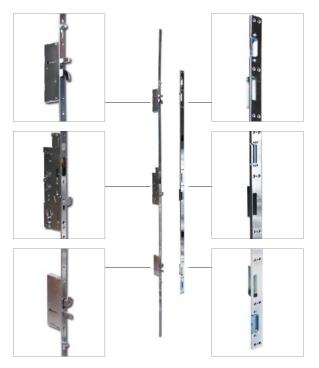

Featuring a centre hook and two steel anti-lift bolts, the Fullex XL uPVC door lock can be specified with two or four roller cams. The lock is extendable top and bottom as standard, making it highly versatile.

## **Features and Specifications:**

- · Maximum security and reliability
- Secured by Design
- · PAS24 tested
- Tested to 200,000 full cycles
- 3 opposing steel hooks and 2 steel anti-lift pins
- 2 or 4 roller cam option
- Dual or Single Spindle options
- Silver passivated faceplate
- · Latch hold back snib on all locks
- 1 piece or individual keep option available
- · Extendable Top and Bottom as standard