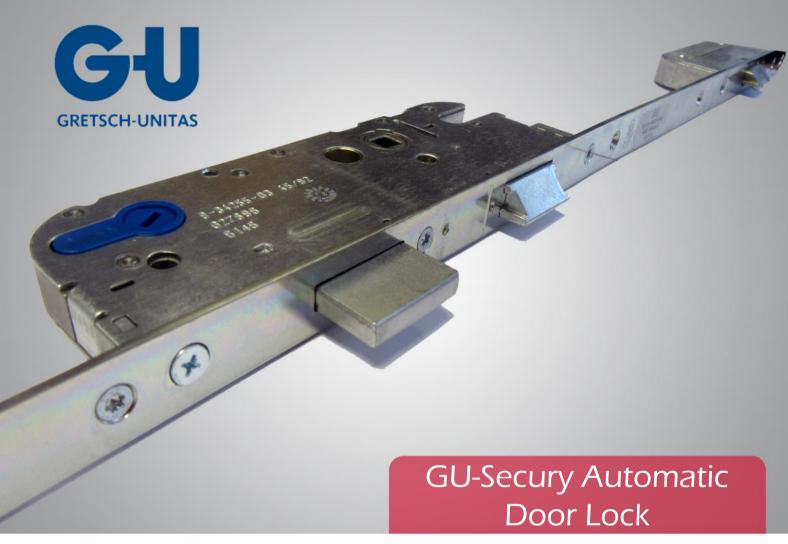

## Why not combine security with comfort?

The mechanical self-locking locking systems by Gretsch-Unitas dispense without the need to actuate the central deadbolt by key. Whether for fire protection doors, panic doors, or applications in a private home – these systems provide a comfortable solution everywhere.

- Available in 35mm & 45mm backset
- Universal handing with changeable latch and dead latches
- Latchbolts secured against manipulation when door is closed
- Increased burglar protection with self-locking elements
- Suitable for use on FD30 doors, with fire testing certification
- Fully adjustable composite keeps with edge protection
- Fully enclosed lock cases for optimum protection of interior componets