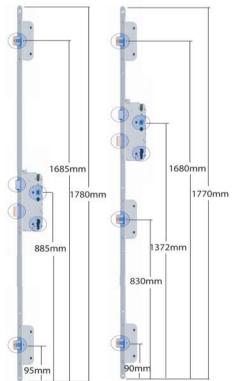

- Available in 35mm & 45mm backset
- Universal handing with changeable latch and dead latches
- Latchbolts secured against manipulation when door is closed
- Increased burglar protection with self-locking elements
- Suitable for use on FD30 doors, with fire testing certification
- Fully adjustable composite keeps with edge protection
- Fully enclosed lock cases for optimum protection of interior componets