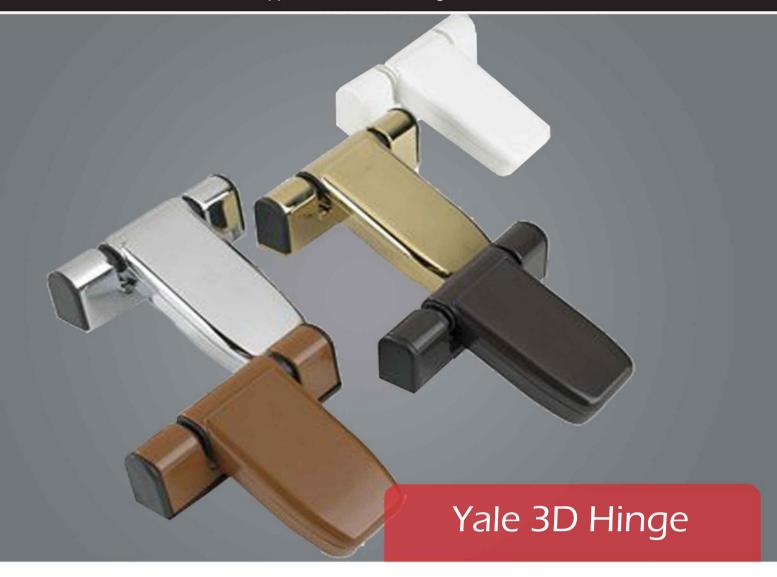

## **Features and Specifications:**

Combining mechanical strength and striking aesthetic appeal, the Yale 3D flag hinge offer easy adjustment and is supplied in a range of polished and powder coated finishes to compliment all modern door furniture and profiles

- 3D adjustable flag hinge
- Easy adjustment with door in situ
- Lateral adjustment +5mm and -5mm, Vertical adjustment +5mm and -5mm Compression adjustment +1mm and -1mm
- PAS24 compliant
- Corrosion resistance to EN1670:2007 Grade 4
- Tested to a minimum order 100,000 cycle operational lifespan