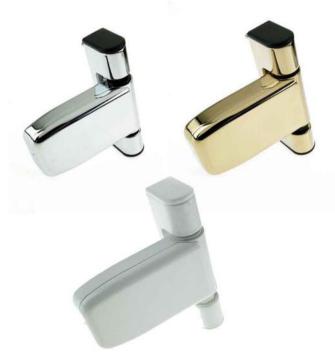

## **Features and Specifications:**

Combining mechanical strength and striking aesthetic appeal, the Yale 3D flag hinge offer easy adjustment and is supplied in a range of polished and powder coated finishes to compliment all modern door furniture and profiles

- 3D adjustable flag hinge
- Easy adjustment with door in situ
- Lateral adjustment +5mm and -5mm, Vertical adjustment +5mm and -5mm Compression adjustment +1mm and -1mm
- PAS24 compliant
- Corrosion resistance to EN1670:2007 Grade 4
- Tested to a minimum order 100,000 cycle operational lifespan