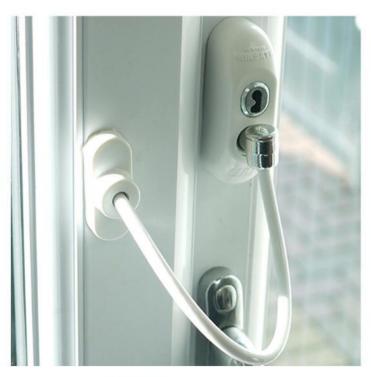

## **Features and Specifications:**

- Can be used on all types of windows and doors including uPVC, aluminium, wooden and metal profiles
- 20cm long restrictor restricts window opening to under 100mm
- Can withstand forces over 1000N (1KN)
- Exceeds strength requirements of EN 16281
- The unit is lockable so the window can be fully opened if necessary
- Comes with 1 universal key additional keys are available
- Can be used on fire escape windows, as long as the key is kept within easy reach
- Supplied with 4 self drilling screws
- Locking system and key resistant to oxidation and corrosion
- Biomaster protected helping to keep surfaces clean and hygienic, and reduces the threat of cross-contamination from harmful bacteria – such as MRSA, E.coli, Campylobacter and Listeria