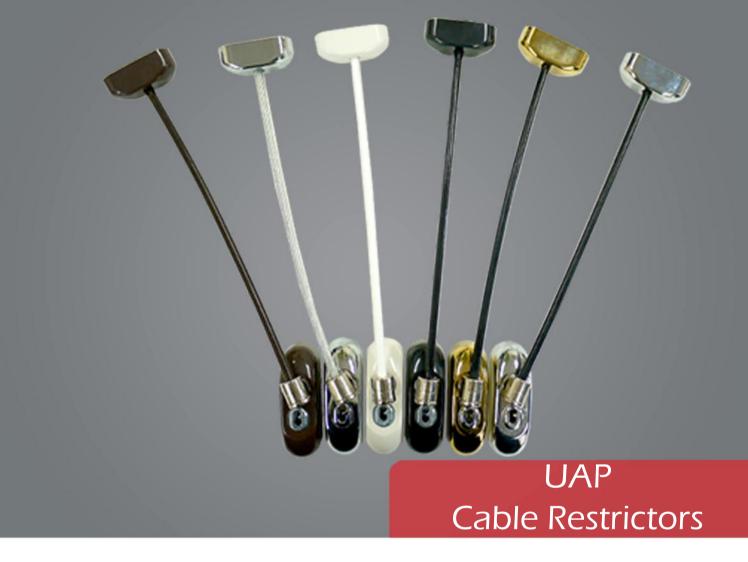

## **Features and Specifications:**

- Can be used on all types of windows and doors including uPVC, aluminium, wooden and metal profiles
- 20cm long restrictor restricts window opening to under 100mm
- Can withstand forces over 1000N (1KN)
- Exceeds strength requirements of EN 16281
- The unit is lockable so the window can be fully opened if necessary
- Comes with 1 universal key additional keys are available
- Can be used on fire escape windows, as long as the key is kept within easy reach
- Supplied with 4 self drilling screws
- Locking system and key resistant to oxidation and corrosion
- Biomaster protected helping to keep surfaces clean and hygienic, and reduces the threat of cross-contamination from harmful bacteria – such as MRSA, E.coli, Campylobacter and Listeria