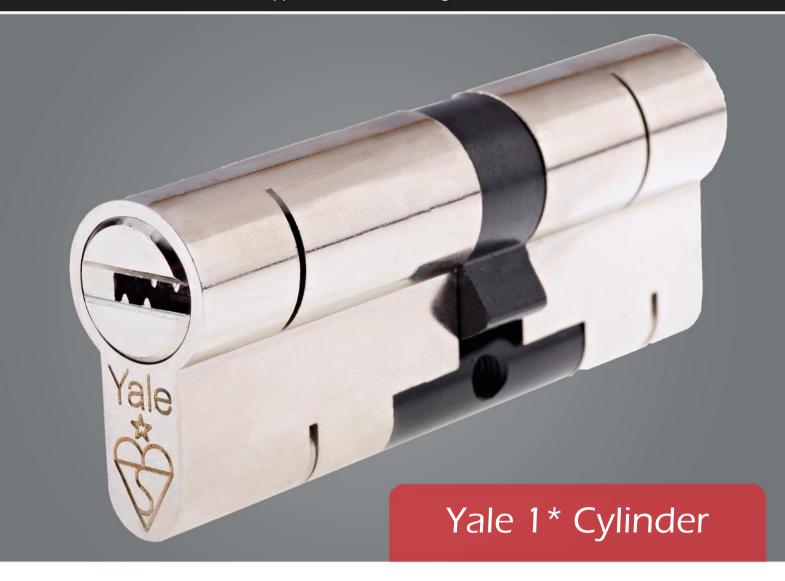

The Yale Superior series offers British Kitemarked TS007:2012 1\* security and has been tested to the British Standards BS EN1303:2005. Suitable for PVCu, wood and composite doors, this cylinder is Secured-By-Design approved and recommended for use on doors that require a high level of security.

## **Features and Specifications:**

- Multi-pin tumbler system
- Nickel and brass finishes available
- TS007 1\* Kite marked high security euro cylinder
- Anti-bump, Anti-drill and Anti-pick
- Superior physical strength
- 10 year quarantee
- Available in Double, Keyed alike, Paired alike and Thumb turn
- High security dimple cut blade key and Secure key registration