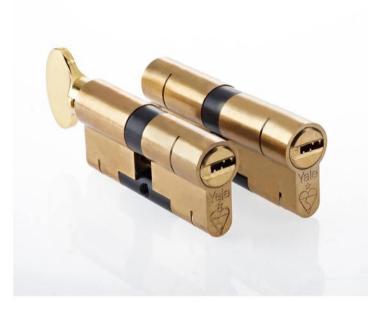

## **Features and Specifications:**

- Multi-pin tumbler system
- Nickel and brass finishes available
- TS007 1\* Kite marked high security euro cylinder
- Anti-bump, Anti-drill and Anti-pick
- Superior physical strength
- 10 year quarantee
- Available in Double, Keyed alike, Paired alike and Thumb turn
- High security dimple cut blade key and Secure key registration